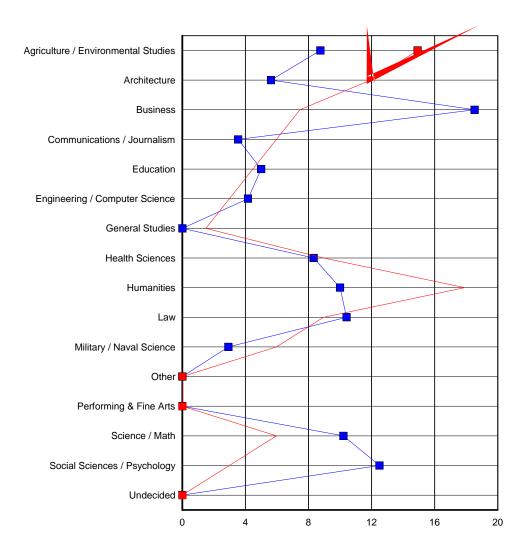

#### 2.3 Population and Respondents by Standard Discipline

| Discipline | Population<br>N | Population<br>% | Respondents<br>n | Respondents % | %N - %n |
|------------|-----------------|-----------------|------------------|---------------|---------|
|            |                 |                 |                  |               |         |
|            |                 |                 |                  |               |         |
|            |                 |                 |                  |               |         |
|            |                 |                 |                  |               |         |
|            |                 |                 |                  |               |         |
|            |                 |                 |                  |               |         |
|            |                 |                 |                  |               |         |
|            |                 |                 |                  |               |         |
|            |                 |                 |                  |               |         |
|            |                 |                 |                  |               |         |
|            |                 |                 |                  |               |         |
|            |                 |                 |                  |               |         |
|            |                 |                 |                  |               |         |
|            |                 |                 |                  |               |         |
|            |                 |                 |                  |               |         |
| Total:     | 6,211           | 100.00          | 685              | 100.00        | 0.00    |

Language: ntonJ- Titr Slle:9s andity of Scr312 6.55 0 T 627.66 stitution Type

Institution Type: Consortium: Consortium: User Group:

User Group:

| 28 of 91 |                                                 | LibQUAL+® 2012 Survey Results - The University of Scranton |
|----------|-------------------------------------------------|------------------------------------------------------------|
| 2.4      | Population and Respondents by Customized Discip | bline                                                      |
|          | , c c c c c c c c c c c c c c c c c c c         |                                                            |
|          |                                                 |                                                            |
|          |                                                 |                                                            |
|          |                                                 |                                                            |
|          |                                                 |                                                            |
|          |                                                 |                                                            |
|          |                                                 |                                                            |
|          |                                                 |                                                            |
|          |                                                 |                                                            |
|          |                                                 |                                                            |
|          |                                                 |                                                            |
|          |                                                 |                                                            |
|          |                                                 |                                                            |
|          |                                                 |                                                            |
|          |                                                 |                                                            |
|          |                                                 |                                                            |
|          |                                                 |                                                            |
|          |                                                 |                                                            |
|          |                                                 |                                                            |
|          |                                                 |                                                            |
|          |                                                 |                                                            |
|          |                                                 |                                                            |
|          |                                                 |                                                            |
|          |                                                 |                                                            |
|          |                                                 |                                                            |
|          |                                                 |                                                            |

| Discipline | Population<br>N | Population<br>% | Respondents n | Respondents % | %N - %n |
|------------|-----------------|-----------------|---------------|---------------|---------|
|            |                 |                 |               |               |         |
|            |                 |                 |               |               |         |
|            |                 |                 |               |               |         |
|            |                 |                 |               |               |         |
|            |                 |                 |               |               |         |
|            |                 |                 |               |               |         |
|            |                 |                 |               |               |         |
|            |                 |                 |               |               |         |
|            |                 |                 |               |               |         |
|            |                 |                 |               |               |         |
|            |                 |                 |               |               |         |