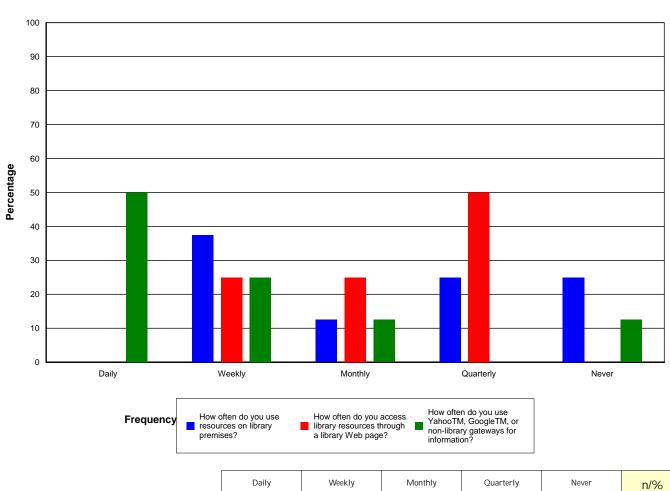

3.6 Library Use Summary

| Discipline | Population<br>N | Population<br>% | Respondents<br>n | Respondents % | %N - %n |
|------------|-----------------|-----------------|------------------|---------------|---------|
|            |                 |                 |                  |               |         |
|            |                 |                 |                  |               |         |
|            |                 |                 |                  |               |         |
|            |                 |                 |                  |               |         |
|            |                 |                 |                  |               |         |
|            |                 |                 |                  |               |         |
|            |                 |                 |                  |               |         |
|            |                 |                 |                  |               |         |
|            |                 |                 |                  |               |         |
|            |                 |                 |                  |               |         |
|            |                 |                 |                  |               |         |
|            |                 |                 |                  |               |         |
|            |                 |                 |                  |               |         |
|            |                 |                 |                  |               |         |
| Total:     | 3,989           | 100.00          | 523              | 100.00        | 0.00    |

Consortium: Association of Jesuit Colleges and Universities -

| Discipline | Population<br>N | Population<br>% | Respondents n | Respondents % | %N - %n |
|------------|-----------------|-----------------|---------------|---------------|---------|
|            |                 |                 |               |               |         |
|            |                 |                 |               |               |         |
|            |                 |                 |               |               |         |
|            |                 |                 |               |               |         |
|            |                 |                 |               |               |         |
|            |                 |                 |               |               |         |
|            |                 |                 |               |               |         |
|            |                 |                 |               |               |         |
|            |                 |                 |               |               |         |
|            |                 |                 |               |               |         |
|            |                 |                 |               |               |         |
|            |                 |                 |               |               |         |
|            |                 |                 |               |               |         |
|            |                 |                 |               |               |         |