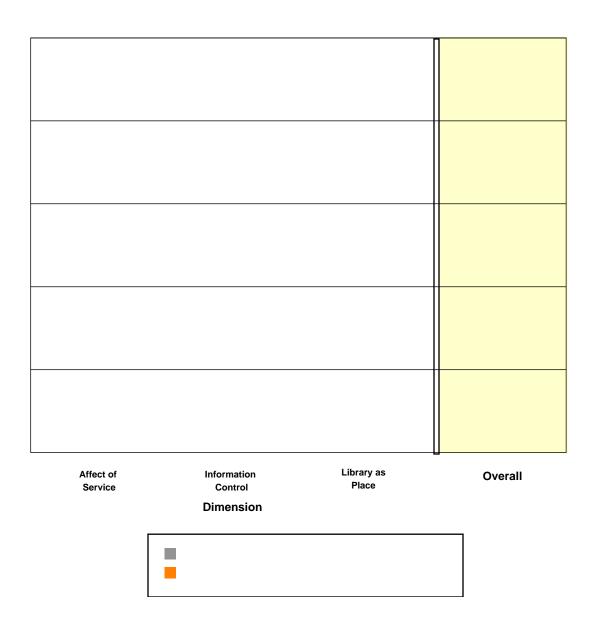

| ID     | Question Text  | Minimum<br>Mean | Desired<br>Mean | Perceived<br>Mean | Adequacy<br>Mean | Superiority<br>Mean | n |
|--------|----------------|-----------------|-----------------|-------------------|------------------|---------------------|---|
| Affect | t of Service   |                 |                 |                   |                  |                     |   |
|        |                |                 |                 |                   |                  |                     |   |
|        |                |                 |                 |                   |                  |                     |   |
|        |                |                 |                 |                   |                  |                     |   |
|        |                |                 |                 |                   |                  |                     |   |
|        |                |                 |                 |                   |                  |                     |   |
|        |                |                 |                 |                   |                  |                     |   |
|        |                |                 |                 |                   |                  |                     |   |
|        |                |                 |                 |                   |                  |                     |   |
| Inform | mation Control |                 |                 |                   |                  |                     |   |
|        |                |                 |                 |                   |                  |                     |   |
|        |                |                 |                 |                   |                  |                     |   |
|        |                |                 |                 |                   |                  |                     |   |
|        |                |                 |                 |                   |                  |                     |   |
|        |                |                 |                 |                   |                  |                     |   |
|        |                |                 |                 |                   |                  |                     |   |
|        |                |                 |                 |                   |                  |                     |   |
|        |                |                 |                 |                   |                  |                     |   |
|        |                |                 |                 |                   |                  |                     |   |
| Libra  | ry as Place    |                 |                 |                   |                  |                     |   |
|        |                |                 |                 |                   |                  |                     |   |
|        |                |                 |                 |                   |                  |                     |   |
|        |                |                 |                 |                   |                  |                     |   |
|        |                |                 |                 |                   |                  |                     |   |
| Overa  | all:           |                 |                 |                   |                  |                     |   |

Language: English (American)
Institution Type: College or University

Consortium: Association of Jesuit Colleges and Universities -

| Dimension | Minimum<br>Mean | Desired<br>Mean | Perceived<br>Mean | Adequacy<br>Mean | Superiority<br>Mean | n |
|-----------|-----------------|-----------------|-------------------|------------------|---------------------|---|
|           |                 |                 |                   |                  |                     |   |
|           |                 |                 |                   |                  |                     |   |
| Overall   |                 |                 |                   |                  |                     |   |
|           |                 |                 |                   |                  |                     |   |
|           |                 |                 |                   |                  |                     |   |
|           |                 |                 |                   |                  |                     |   |