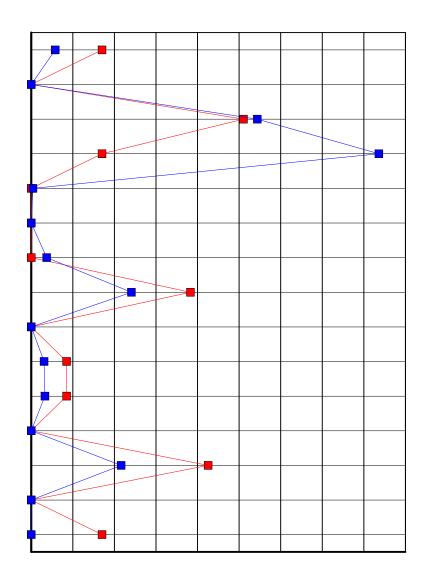

How to read a radar chart

Means

Standard Deviation

Service Adequacy

Service Superiority

1. Complete Data.

Common Misconception Regarding Norms.

LibQUAL+<sup>™</sup> Norms Tables.