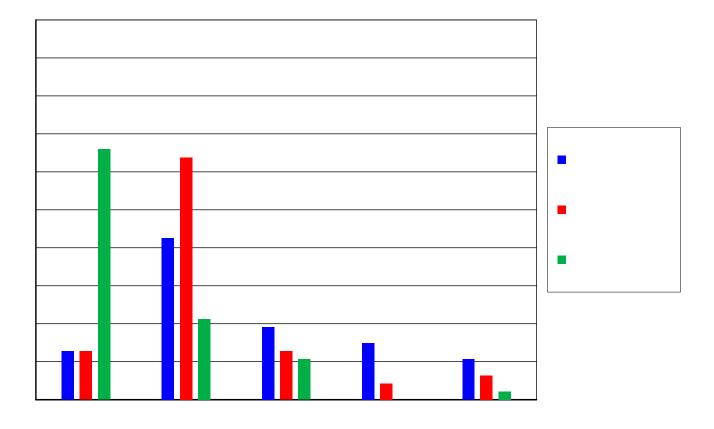

How to read a radar chart

Means

Standard Deviation

Service Adequacy

Service Superiority

1. Complete Data.

Common Misconception Regarding Norms.

LibQUAL+<sup>™</sup> Norms Tables.