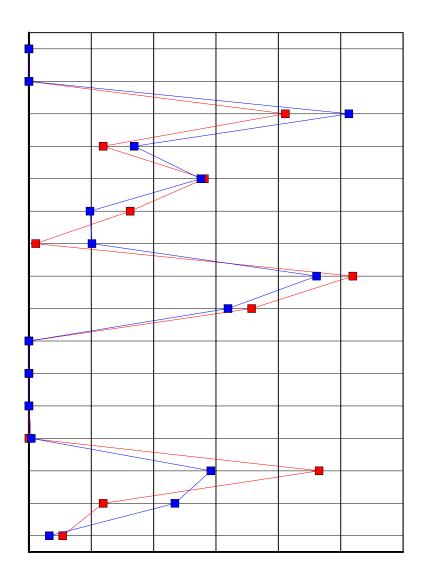

How to read a radar chart

Means

Standard Deviation

Service Adequacy

Service Superiority

1. Complete Data.

Common Misconception Regarding Norms.

LibQUAL+<sup>™</sup> Norms Tables.